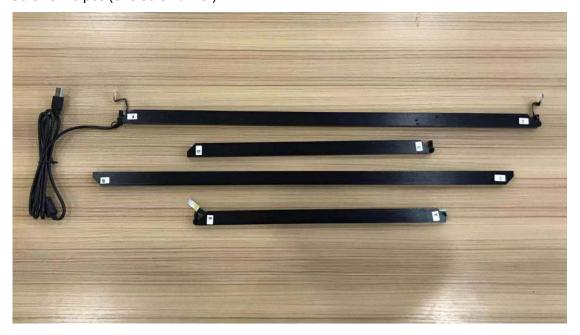

## Accessory list (as below pic):

- 1. X axis transmitting tub 1 pcs
- 2. Y axis transmitting tub 1 pcs
- 3. Yaxis receiving tube 1 pcs
- 4. X axis receiving tube 1 pcs

Screws: 10 pcs (one screwdriver)

Step: 1
Find the right place A-A, B-B, C-C, D-D.