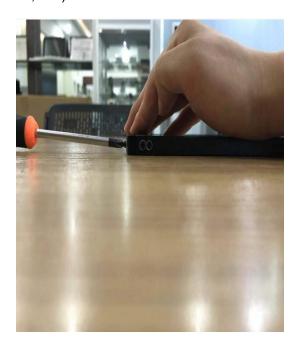

### Step 3

Take the touchscreen on the back to the desktop , and take the cable and wiring into the slot .Tighten the screws (A-A , B-B ,C-C ,D-D)