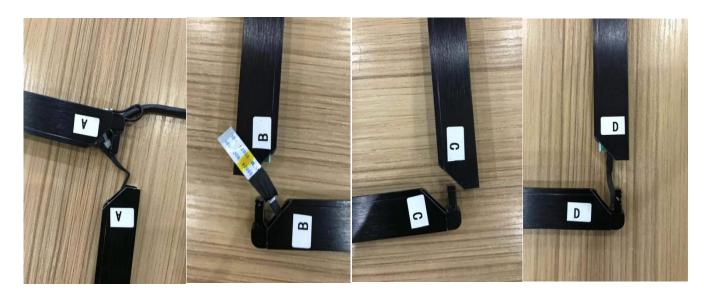

## Accessory list (as below pic):

- 1. X axis transmitting tub 1 pcs
- 2. Y axis transmitting tub 1 pcs
- 3. Yaxis receiving tube 1 pcs
- 4. X axis receiving tube 1 pcs

Screws: 10 pcs (one screwdriver)

Step: 1
Find the right place A-A, B-B, C-C, D-D.

Note: The A and D side no need to connect, Because we have connect it well. But i suggest you to check it whether it loose. (C side don't have cable)