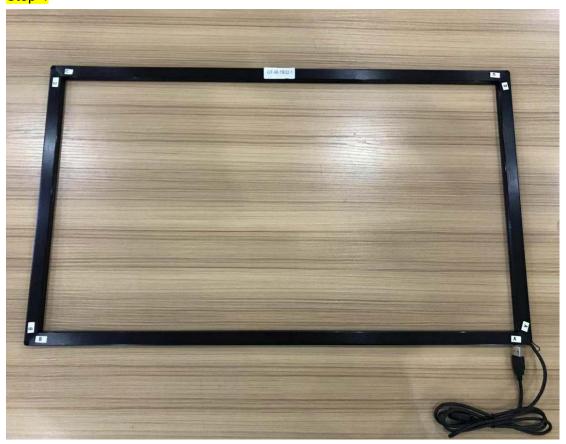

## Accessory list (as below pic):

- 1. X axis transmitting tub 1 pcs
- 2. Y axis transmitting tub 1 pcs
- 3. Yaxis receiving tube 1 pcs
- 4. X axis receiving tube 1 pcs

Screws: 10 pcs (one screwdriver)

Step: 1
Find the right place A-A, B-B, C-C, D-D.