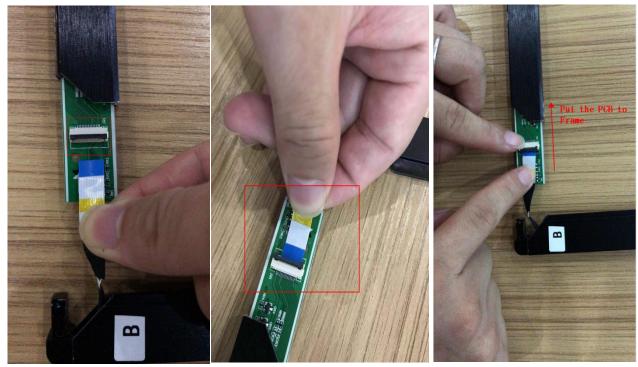

### Step 2

At the corner of B-B , lift the black buckle up for the connector (Please don't be too hard , is damaged easily). Pick up the B side , Insert the FPC cable (blue face is up) into the FPC connector , and lock the buckle .The FPC cable unfold , easy to break . When connect well . Be careful to push the PCB into frame .As below pictures show :