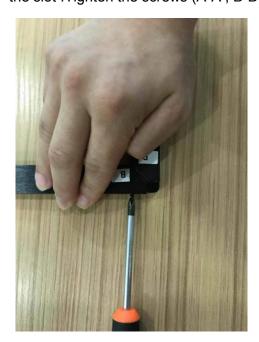

### Step 3

Take the touchscreen on the back to the desktop , and take the cable and wiring into the slot .Tighten the screws (A-A , B-B ,C-C ,D-D)