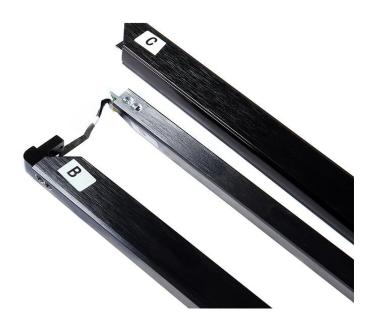

## Accessory list (as below pic):

- 1. X axis transmitting tub 1 pcs
- 2. Y axis transmitting tub 1 pcs
- 3. Yaxis receiving tube 1 pcs
- 4. X axis receiving tube 1 pcs

Screws: 10 pcs (one screwdriver)

Step: 1
Find the right place A-A, B-B, C-C, D-D.